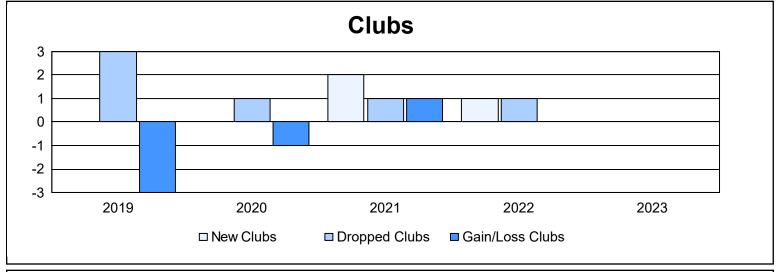

District O 4 As of June 2023 Cumulative

| Year      | New<br>Clubs | Dropped<br>Clubs | Gain/<br>Loss<br>Clubs | New<br>Members | Charter<br>Members | Reinstate<br>Members | Transfer<br>Members | Total<br>Member<br>Added | Total<br>Members<br>Dropped | Gain/<br>Loss<br>Members |
|-----------|--------------|------------------|------------------------|----------------|--------------------|----------------------|---------------------|--------------------------|-----------------------------|--------------------------|
| 2018-2019 | 0            | 3                | -3                     | 27             | 3                  | 2                    | 0                   | 32                       | 126                         | -94                      |
| 2019-2020 | 0            | 1                | -1                     | 43             | 0                  | 2                    | 9                   | 54                       | 81                          | -27                      |
| 2020-2021 | 2            | 1                | 1                      | 105            | 46                 | 0                    | 2                   | 153                      | 100                         | 53                       |
| 2021-2022 | 1            | 1                | 0                      | 88             | 32                 | 6                    | 5                   | 131                      | 108                         | 23                       |
| 2022-2023 | 0            | 0                | 0                      | 24             | 1                  | 6                    | 6                   | 37                       | 122                         | -85                      |
| Average   | 1            | 1                | -1                     | 57             | 16                 | 3                    | 4                   | 81                       | 107                         | -26                      |